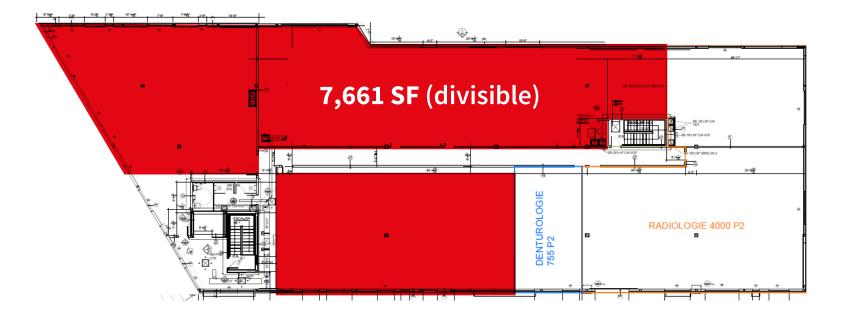

### **PROPERTY DETAILS**

SQUARE FOOTAGE Ground Floor: 3,200 SF Third Floor: 7,661 SF (divisible)

OPENING January 2023

POSSESSION Immediately

NET RENT **Contact listing brokers** 

ADDITIONAL RENT (2022) \$12 psf

## Third Floor