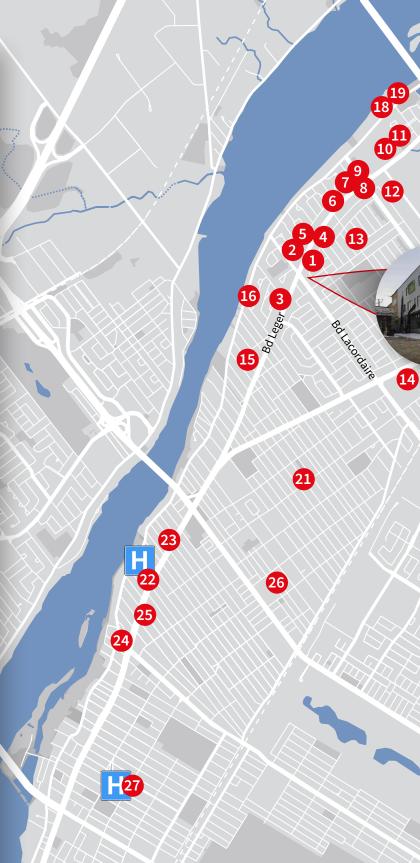

## Overview

This new construction is located at the intersection of Boul. Lacordaire and Boul. Léger in Montreal-North. The visibility is exceptional because of its frontage on the two main boulevards in Montreal North (Lacordaire and Léger). Anchored by a GMF this space is ideal for all health and services alike. Easily accessible by public transportation as several bus stops are located in front of the building as well as by car since this property offers both indoor and outdoor parking.

# 1242

New construction

Located at the Located less than 3 intersection of 2 kilometers from the main boulevards Pie-IX bridge (Lacordaire and Léger)

Elevator

26 outdoor parking spaces and 40 indoor parking spaces