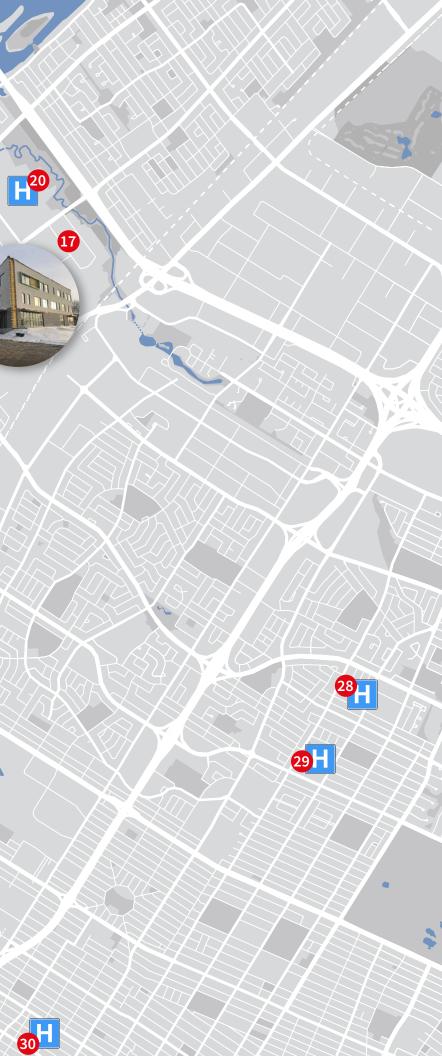

## Overview

This new construction is located at the intersection of Boul. Lacordaire and Boul. Léger in Montreal-North. The visibility is exceptional because of its frontage on the two main boulevards in Montreal North (Lacordaire and Léger). Anchored by a GMF this space is ideal for all health and services alike. Easily accessible by public transportation as several bus stops are located in front of the building as well as by car since this property offers both indoor and outdoor parking.

# 1242

New construction

Located at the Located less than 3 intersection of 2 kilometers from the main boulevards Pie-IX bridge (Lacordaire and Léger)

Elevator

26 outdoor parking spaces and 40 indoor parking spaces