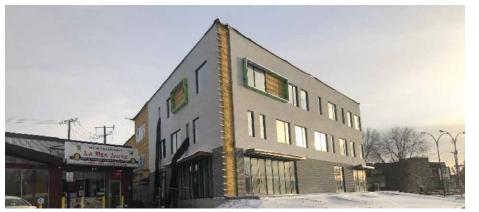

## Overview

This new construction is located at the intersection of Boul. Lacordaire and Boul. Léger in Montreal-North. The visibility is exceptional because of its frontage on the two main boulevards in Montreal North (Lacordaire and Léger). Anchored by a GMF this space is ideal for all health and services alike. Easily accessible by public transportation as several bus stops are located in front of the building as well as by car since this property offers both indoor and outdoor parking.

# 1242

New construction

Located at the Located less than 3 intersection of 2 kilometers from the main boulevards Pie-IX bridge (Lacordaire and Léger)

Elevator

26 outdoor parking spaces and 40 indoor parking spaces