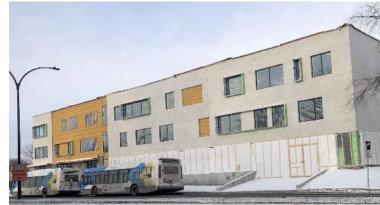

## Overview

This new construction is located at the intersection of Boul. Lacordaire and Boul. Léger in Montreal-North. The visibility is exceptional because of its frontage on the two main boulevards in Montreal North (Lacordaire and Léger). Anchored by a GMF this space is ideal for all health and services alike. Easily accessible by public transportation as several bus stops are located in front of the building as well as by car since this property offers both indoor and outdoor parking.

# 1242

New construction

Located at the Located less than 3 intersection of 2 kilometers from the main boulevards Pie-IX bridge (Lacordaire and Léger)

Elevator

26 outdoor parking spaces and 40 indoor parking spaces