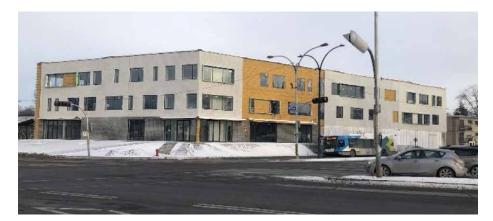

## Overview

This new construction is located at the intersection of Boul. Lacordaire and Boul. Léger in Montreal-North. The visibility is exceptional because of its frontage on the two main boulevards in Montreal North (Lacordaire and Léger). Anchored by a GMF this space is ideal for all health and services alike. Easily accessible by public transportation as several bus stops are located in front of the building as well as by car since this property offers both indoor and outdoor parking.

# 1242

New construction

Located at the Located less than 3 intersection of 2 kilometers from the main boulevards Pie-IX bridge (Lacordaire and Léger)

Elevator

26 outdoor parking spaces and 40 indoor parking spaces