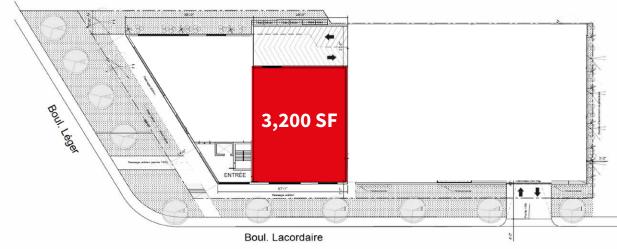

### **PROPERTY DETAILS**

SQUARE FOOTAGE Ground Floor: 3,200 SF Third Floor: 7,661 SF (divisible)

OPENING January 2023

POSSESSION Immediately

NET RENT **Contact listing brokers** 

ADDITIONAL RENT (2022) \$12 psf

# Ground Floor

FOR LEASE | 12421 BD LACORDAIRE, MONTRÉAL-NORD, QC

COMPLEXE

MÉDICAL MTL-NORD